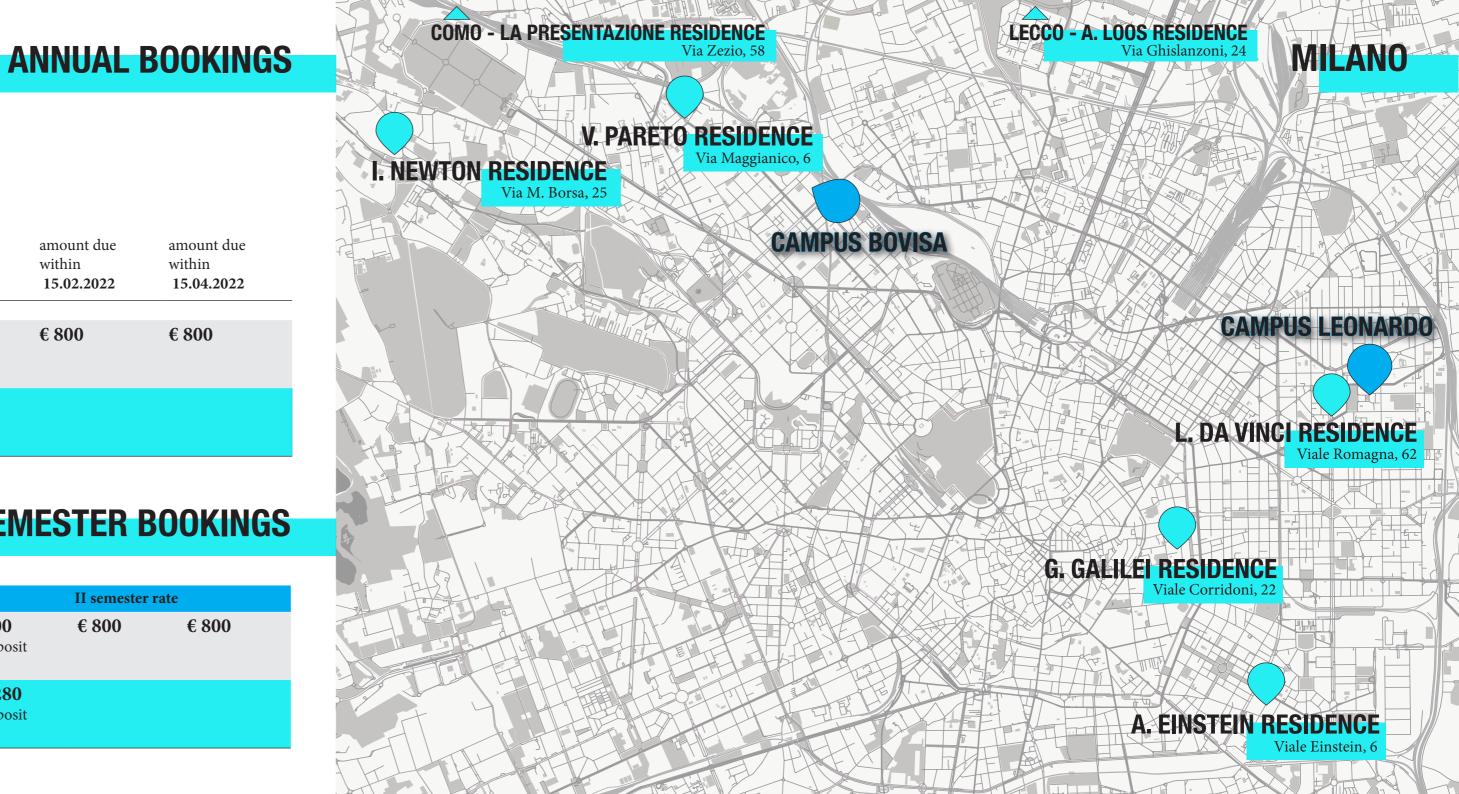

# L. DA VINCI RESIDENCE

viale Romagna, 62 - Milano

| room<br>type                 | payment option                    | total<br>amount | amount due                 | amount due within 15.10.2021 | amount due within 15.12.2021 | amount due within 15.02.2022 | amount due within 15.04.2022 |
|------------------------------|-----------------------------------|-----------------|----------------------------|------------------------------|------------------------------|------------------------------|------------------------------|
| single room                  | payment in five installments      | € 5500          | € 1100<br>+ deposit        | € 1100                       | € 1100                       | € 1100                       | € 1100                       |
| with private<br>bathroom     | payment in one single installment | € 5225          | € <b>5225</b><br>+ deposit |                              |                              |                              |                              |
| single room                  | payment in five installments      | € 5000          | € 1000<br>+ deposit        | € 1000                       | € 1000                       | € 1000                       | € 1000                       |
| with shared<br>bathroom      | payment in one single installment | € 4750          | <b>€ 4750</b> + deposit    |                              |                              |                              |                              |
| single bed<br>in double room | payment in five installments      | € 4250          | <b>€ 850</b> + deposit     | € 850                        | € 850                        | € 850                        | € 850                        |
| with shared<br>bathroom      | payment in one single installment | € 4025          | <b>€ 4025</b><br>+ deposit |                              |                              |                              |                              |

**ANNUAL BOOKINGS** 

|                                                                                                                                                                                                                                                                                                                                                                                                                                                                                                                                                                                                                                                                                                                                                                                                                                                                                                                                                                                                                                                                                                                                                                                                                                                                                                                                                                                                                                                                                                                                                                                                                                                                                                                                                                                                                                                                                                                                                                                                                                                                                                                                | I                                 | I               |                            | I semester rate                     |                              |                         | II semester rat              |                              |
|--------------------------------------------------------------------------------------------------------------------------------------------------------------------------------------------------------------------------------------------------------------------------------------------------------------------------------------------------------------------------------------------------------------------------------------------------------------------------------------------------------------------------------------------------------------------------------------------------------------------------------------------------------------------------------------------------------------------------------------------------------------------------------------------------------------------------------------------------------------------------------------------------------------------------------------------------------------------------------------------------------------------------------------------------------------------------------------------------------------------------------------------------------------------------------------------------------------------------------------------------------------------------------------------------------------------------------------------------------------------------------------------------------------------------------------------------------------------------------------------------------------------------------------------------------------------------------------------------------------------------------------------------------------------------------------------------------------------------------------------------------------------------------------------------------------------------------------------------------------------------------------------------------------------------------------------------------------------------------------------------------------------------------------------------------------------------------------------------------------------------------|-----------------------------------|-----------------|----------------------------|-------------------------------------|------------------------------|-------------------------|------------------------------|------------------------------|
| room<br>type                                                                                                                                                                                                                                                                                                                                                                                                                                                                                                                                                                                                                                                                                                                                                                                                                                                                                                                                                                                                                                                                                                                                                                                                                                                                                                                                                                                                                                                                                                                                                                                                                                                                                                                                                                                                                                                                                                                                                                                                                                                                                                                   | payment<br>option                 | total<br>amount | amount due                 | amount due within <b>15.10.2021</b> | amount due within 15.12.2021 | amount due              | amount due within 15.04.2022 | amount due within 15.06.2022 |
| single room                                                                                                                                                                                                                                                                                                                                                                                                                                                                                                                                                                                                                                                                                                                                                                                                                                                                                                                                                                                                                                                                                                                                                                                                                                                                                                                                                                                                                                                                                                                                                                                                                                                                                                                                                                                                                                                                                                                                                                                                                                                                                                                    | payment in three installments     | € 3300          | € 1100<br>+ deposit        | € 1100                              | € 1100                       | € 1100<br>+ deposit     | € 1100                       | € 1100                       |
| with private<br>bathroom                                                                                                                                                                                                                                                                                                                                                                                                                                                                                                                                                                                                                                                                                                                                                                                                                                                                                                                                                                                                                                                                                                                                                                                                                                                                                                                                                                                                                                                                                                                                                                                                                                                                                                                                                                                                                                                                                                                                                                                                                                                                                                       | payment in one single installment | € 3135          | € 3135<br>+ deposit        |                                     |                              | € 3135<br>+ deposit     |                              |                              |
|                                                                                                                                                                                                                                                                                                                                                                                                                                                                                                                                                                                                                                                                                                                                                                                                                                                                                                                                                                                                                                                                                                                                                                                                                                                                                                                                                                                                                                                                                                                                                                                                                                                                                                                                                                                                                                                                                                                                                                                                                                                                                                                                |                                   |                 |                            | T a sur a stan mate                 |                              |                         | II competen not              |                              |
|                                                                                                                                                                                                                                                                                                                                                                                                                                                                                                                                                                                                                                                                                                                                                                                                                                                                                                                                                                                                                                                                                                                                                                                                                                                                                                                                                                                                                                                                                                                                                                                                                                                                                                                                                                                                                                                                                                                                                                                                                                                                                                                                |                                   |                 |                            | I semester rate                     |                              |                         | II semester rat              |                              |
| single room                                                                                                                                                                                                                                                                                                                                                                                                                                                                                                                                                                                                                                                                                                                                                                                                                                                                                                                                                                                                                                                                                                                                                                                                                                                                                                                                                                                                                                                                                                                                                                                                                                                                                                                                                                                                                                                                                                                                                                                                                                                                                                                    | payment in three installments     | € 3000          | <b>€ 1000</b><br>+ deposit | € 1000                              | € 1000                       | € 1000<br>+ deposit     | € 1000                       | € 1000                       |
| with shared<br>bathroom                                                                                                                                                                                                                                                                                                                                                                                                                                                                                                                                                                                                                                                                                                                                                                                                                                                                                                                                                                                                                                                                                                                                                                                                                                                                                                                                                                                                                                                                                                                                                                                                                                                                                                                                                                                                                                                                                                                                                                                                                                                                                                        | payment in one single installment | € 2850          | <b>€ 2850</b> + deposit    |                                     |                              | <b>€ 2850</b> + deposit |                              |                              |
|                                                                                                                                                                                                                                                                                                                                                                                                                                                                                                                                                                                                                                                                                                                                                                                                                                                                                                                                                                                                                                                                                                                                                                                                                                                                                                                                                                                                                                                                                                                                                                                                                                                                                                                                                                                                                                                                                                                                                                                                                                                                                                                                |                                   |                 |                            |                                     |                              | '                       |                              |                              |
|                                                                                                                                                                                                                                                                                                                                                                                                                                                                                                                                                                                                                                                                                                                                                                                                                                                                                                                                                                                                                                                                                                                                                                                                                                                                                                                                                                                                                                                                                                                                                                                                                                                                                                                                                                                                                                                                                                                                                                                                                                                                                                                                |                                   |                 |                            | I semester rate                     |                              |                         | II semester rat              | e                            |
| single bed<br>in double room                                                                                                                                                                                                                                                                                                                                                                                                                                                                                                                                                                                                                                                                                                                                                                                                                                                                                                                                                                                                                                                                                                                                                                                                                                                                                                                                                                                                                                                                                                                                                                                                                                                                                                                                                                                                                                                                                                                                                                                                                                                                                                   | payment in three installments     | € 2550          | <b>€ 850</b> + deposit     | € 850                               | € 850                        | <b>€ 850</b> + deposit  | € 850                        | € 850                        |
| with shared potential pote | payment in one single installment | € 2425          | <b>€ 2425</b> + deposit    |                                     |                              | <b>€ 2425</b> + deposit |                              |                              |

# NEWTON RESIDENCE

**ANNUAL BOOKINGS** 

via Mario Borsa, 25 - Milano

| room<br>type                                                                                    | payment<br>option                        | total<br>amount | amount due                 | amount due within 15.10.2021 | amount due within 15.12.2021 | amount due within <b>15.02.2022</b> | amount due within 15.04.2022 |
|-------------------------------------------------------------------------------------------------|------------------------------------------|-----------------|----------------------------|------------------------------|------------------------------|-------------------------------------|------------------------------|
| > bed in apartment (single room)                                                                | payment in five installments             | € 4500          | <b>€ 900</b> + deposit     | € 900                        | € 900                        | € 900                               | € 900                        |
| > single room with private bathroom                                                             | payment in <b>one single installment</b> | € 4275          | <b>€ 4275</b><br>+ deposit |                              |                              |                                     |                              |
| > bed in apartment<br>for 2 people<br>(in double room)<br>> single room<br>with shared bathroom | payment in five installments             | € 4000          | <b>€ 800</b> + deposit     | € 800                        | € 800                        | € 800                               | € 800                        |
|                                                                                                 | payment in one single installment        | € 3800          | <b>€ 3800</b> + deposit    |                              |                              |                                     |                              |
| single bed<br>in double room<br>with shared<br>bathroom                                         | payment in five installments             | € 3500          | <b>€ 700</b> + deposit     | € 700                        | € 700                        | € 700                               | € 700                        |
|                                                                                                 | payment in one single installment        | € 3325          | <b>€ 3325</b> + deposit    |                              |                              |                                     |                              |

|                              |                                     |        |                            | T                          |                      |                           | TT                       |                          |
|------------------------------|-------------------------------------|--------|----------------------------|----------------------------|----------------------|---------------------------|--------------------------|--------------------------|
| room                         | payment                             | total  | amount due                 | I semester rate amount due | amount due           | amount due                | II semester rat          | amount due               |
| type                         | option                              | amount |                            | within<br>15.10.2021       | within<br>15.12.2021 |                           | within <b>15.04.2022</b> | within <b>15.06.2022</b> |
| single room                  | payment in three installments       | € 2700 | <b>€ 900</b> + deposit     | € 900                      | € 900                | <b>€ 900</b> + deposit    | € 900                    | € 900                    |
| with private<br>bathroom     | payment in one single installment   | € 2565 | <b>€ 2565</b> + deposit    |                            |                      | <b>€ 2565</b> + deposit   |                          |                          |
|                              |                                     |        |                            | I semester rate            |                      |                           | II semester rat          | - A                      |
|                              |                                     |        |                            |                            |                      | 0.000                     |                          |                          |
| single room                  | payment in three installments       | € 2400 | € <b>800</b><br>+ deposit  | € 800                      | € 800                | <b>€ 800</b><br>+ deposit | € 800                    | € 800                    |
| with shared                  | payment in                          | € 2280 | € 2280                     |                            |                      | € 2280                    |                          |                          |
| bathroom                     | one single installment              | C 2200 | + deposit                  |                            |                      | + deposit                 |                          |                          |
|                              |                                     | •      |                            |                            |                      |                           |                          |                          |
|                              |                                     |        |                            | I semester rate            | e                    |                           | II semester rat          | re e                     |
| single bed<br>in double room | payment<br>in three<br>installments | € 2100 | <b>€ 700</b><br>+ deposit  | € 700                      | € 700                | <b>€ 700</b><br>+ deposit | € 700                    | € 700                    |
| with shared p                | payment in one single installment   | € 1995 | <b>€ 1995</b><br>+ deposit |                            |                      | <b>€ 1995</b> + deposit   |                          |                          |

# LA PRESENTAZIONE RESIDENCE

**ANNUAL BOOKINGS** 

via Zezio, 58 - Como

| room<br>type                            | payment<br>option                 | total<br>amount | amount due                | amount due within 15.10.2021 | amount due within 15.12.2021 | to pay within the 15.02.2022 | amount due within 15.04.2022 |
|-----------------------------------------|-----------------------------------|-----------------|---------------------------|------------------------------|------------------------------|------------------------------|------------------------------|
| single room<br>with private<br>bathroom | payment in five installments      | € 4500          | <b>€ 900</b><br>+ deposit | € 900                        | € 900                        | € 900                        | € 900                        |
|                                         | payment in one single installment | € 4275          | <b>€ 4275</b> + deposit   |                              |                              |                              |                              |
| bed in<br>apartment                     | payment in five installments      | € 4000          | <b>€ 800</b> + deposit    | € 800                        | € 800                        | € 800                        | € 800                        |
| for 2 people<br>(in double<br>room)     | payment in one single installment | € 3800          | € 3800<br>+ deposit       |                              |                              |                              |                              |
| single bed<br>in double room            | payment in five installments      | € 3500          | € <b>700</b><br>+ deposit | € 700                        | € 700                        | € 700                        | € 700                        |
| with shared<br>bathroom                 | payment in one single installment | € 3325          | € 3325<br>+ deposit       |                              |                              |                              |                              |

|                               | 1                                   | 1               |                            | I semester rate              | 2                            |                            | II semester rat                     | te e                         |
|-------------------------------|-------------------------------------|-----------------|----------------------------|------------------------------|------------------------------|----------------------------|-------------------------------------|------------------------------|
| room<br>type                  | payment<br>option                   | total<br>amount | amount due                 | amount due within 15.10.2021 | amount due within 15.12.2021 | amount due                 | amount due within <b>15.04.2022</b> | amount due within 15.06.2022 |
| single room                   | payment<br>in three<br>installments | € 2700          | <b>€ 900</b> + deposit     | € 900                        | € 900                        | <b>€ 900</b> + deposit     | € 900                               | € 900                        |
| with private<br>bathroom      | payment in one single installment   | € 2565          | <b>€ 2565</b> + deposit    |                              |                              | <b>€ 2565</b> + deposit    |                                     |                              |
|                               |                                     |                 |                            | I semester rate              |                              |                            | II semester rat                     | re                           |
| bed in apartment              | payment in three installments       | € 2400          | € <b>800</b><br>+ deposit  | € 800                        | € 800                        | <b>€ 800</b><br>+ deposit  | € 800                               | € 800                        |
| for 2 people (in double room) | payment in one single installment   | € 2280          | <b>€ 2280</b> + deposit    |                              |                              | <b>€ 2280</b> + deposit    |                                     |                              |
|                               |                                     |                 |                            | I semester rate              |                              |                            | II semester rat                     | re                           |
|                               | payment                             | € 2100          | € 700                      | € 700                        | € 700                        | € 700                      | € 700                               | € 700                        |
| single bed<br>in double room  | in three installments               | £ 2100          | + deposit                  | 0 / 00                       | 0 / 00                       | + deposit                  | C 7 00                              | 0 700                        |
| with shared p                 | payment in one single installment   | € 1995          | <b>€ 1995</b><br>+ deposit |                              |                              | <b>€ 1995</b><br>+ deposit |                                     |                              |

# **ADOLF LOOS RESIDENCE**

**ANNUAL BOOKINGS** 

via Antonio Ghislanzoni, 24 - Lecco

| room<br>type                                                                             | payment option                    | total<br>amount | amount due              | amount due within 15.10.2021 | amount due within 15.12.2021 | amount due within 15.02.2022 | amount due within 15.04.2022 |
|------------------------------------------------------------------------------------------|-----------------------------------|-----------------|-------------------------|------------------------------|------------------------------|------------------------------|------------------------------|
| single room                                                                              | payment in five installments      | € 4500          | <b>€ 900</b> + deposit  | € 900                        | € 900                        | € 900                        | € 900                        |
| with private<br>bathroom                                                                 | payment in one single installment | € 4275          | <b>€ 4275</b> + deposit |                              |                              |                              |                              |
| > bed in apartment<br>for 2 people                                                       | payment in five installments      | € 4000          | <b>€ 800</b> + deposit  | € 800                        | € 800                        | € 800                        | € 800                        |
| <ul><li>(in double room)</li><li>&gt; single room</li><li>with shared bathroom</li></ul> | payment in one single installment | € 3800          | <b>€ 3800</b> + deposit |                              |                              |                              |                              |
| single bed<br>in double room<br>with shared<br>bathroom                                  | payment in five installments      | € 3500          | <b>€ 700</b> + deposit  | € 700                        | € 700                        | € 700                        | € 700                        |
|                                                                                          | payment in one single installment | € 3325          | € 3325<br>+ deposit     |                              |                              |                              |                              |

|                                                         |                                     |                 |                            | I semester rate              |                              |                            | II semester rate             | e                            |
|---------------------------------------------------------|-------------------------------------|-----------------|----------------------------|------------------------------|------------------------------|----------------------------|------------------------------|------------------------------|
| room<br>type                                            | payment option                      | total<br>amount | amount due                 | amount due within 15.10.2021 | amount due within 15.12.2021 | amount due                 | amount due within 15.04.2022 | amount due within 15.06.2022 |
| single room                                             | payment<br>in three<br>installments | € 2700          | <b>€ 900</b> + deposit     | € 900                        | € 900                        | <b>€ 900</b> + deposit     | € 900                        | € 900                        |
| with private<br>bathroom                                | payment in one single installment   | € 2565          | € <b>2565</b><br>+ deposit |                              |                              | € <b>2565</b><br>+ deposit |                              |                              |
|                                                         |                                     |                 |                            | I semester rate              |                              |                            | II semester rate             | e                            |
| > bed in apartment<br>for 2 people<br>(in double room)  | payment in three installments       | € 2400          | <b>€ 800</b><br>+ deposit  | € 800                        | € 800                        | € <b>800</b><br>+ deposit  | € 800                        | € 800                        |
| > single room<br>with shared bathroom                   | payment in one single installment   | € 2280          | <b>€ 2280</b> + deposit    |                              |                              | <b>€ 2280</b> + deposit    |                              |                              |
|                                                         |                                     |                 |                            | I semester rate              |                              |                            | II semester rate             | e e                          |
| single bed<br>in double room<br>with shared<br>bathroom | payment in three installments       | € 2100          | <b>€ 700</b><br>+ deposit  | € 700                        | € 700                        | € <b>700</b><br>+ deposit  | € 700                        | € 700                        |
|                                                         | payment in one single installment   | € 1995          | € <b>1995</b><br>+ deposit |                              |                              | <b>€ 1995</b> + deposit    |                              |                              |

# PARETO RESIDENCE

via Maggianico, 6 - Milano

| room<br>type            | payment<br>option                 | total<br>amount | amount due             | amount due within 15.10.2021 | amount due within 15.12.2021 | amount due within 15.02.2022 | amount due within 15.04.2022 |
|-------------------------|-----------------------------------|-----------------|------------------------|------------------------------|------------------------------|------------------------------|------------------------------|
| single room             | payment in five installments      | € 4000          | <b>€ 800</b> + deposit | € 800                        | € 800                        | € 800                        | € 800                        |
| with shared<br>bathroom | payment in one single installment | € 3800          | € 3800<br>+ deposit    |                              |                              |                              |                              |

|                                        |                                   |        | I semester rate         |       |       | II semester rate          |       |       |
|----------------------------------------|-----------------------------------|--------|-------------------------|-------|-------|---------------------------|-------|-------|
| single room<br>with shared<br>bathroom | payment in three installments     | € 2400 | <b>€ 800</b> + deposit  | € 800 | € 800 | <b>€ 800</b><br>+ deposit | € 800 | € 800 |
|                                        | payment in one single installment | € 2280 | <b>€ 2280</b> + deposit |       |       | <b>€ 2280</b> + deposit   |       |       |