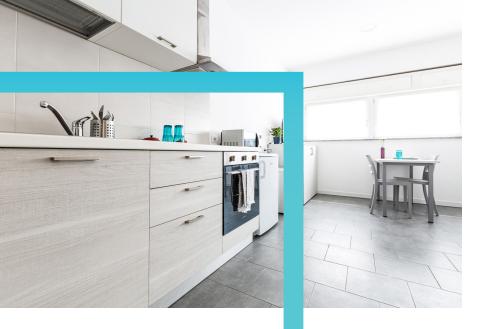

## **EINSTEIN RESIDENCE** Via Einstein, 6 - Milano

- ✓ Studio apartment with kitchenette and bathroom
- ✔ Central heating / refreshing system
- ✓ Ideal for Campus Leonardo
- ✔ Connections for Campus Bovisa
- ✓ Utilities and internet included
- ✔ Pans should be adapt for the induction cooking rings