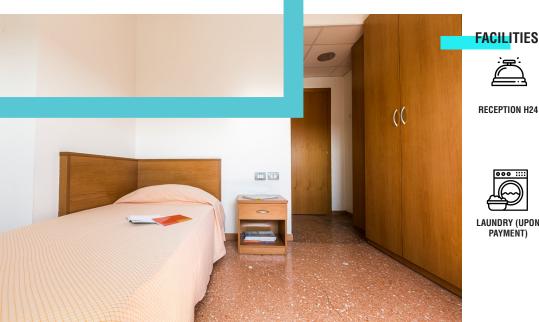

# GALILEO GALILEI RESIDENCE

Via Corridoni, 22 - Milano

SINGLE BEDROOM

€ 630/30 days

1 single bed

(Minimum stay of 30 days)

- ✓ Single bedroom with personal bathroom
- ✓ Central heating system
- ✓ In the center of the city
- ✓ Utilities and internet included
- ✓ Well connected with both the campuses

#### **FACILITIES**

PAYMENT)

IRONING

**SNACK VENDING** MACHINE

CLEANING

MACHINE (UPON

SUPPLY (BIMONTHLY

FRIGO BAR