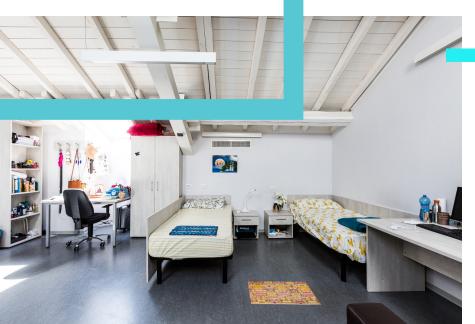

## 2 single beds

(Minimum stay of 30 days)

- ✓ Apartment with bedroom with 2 beds kitchenette and bathroom
- ✔ Central heating / refreshing system
- ✓ Utilities and internet included
- ✔ Basically equipped with tableware / kitchenware

**COMMON AREAS** 

- ✓ Inside Polo Territoriale di Lecco
- ✔ Bookable also for exclusive use
- ✓ For couples or for single use