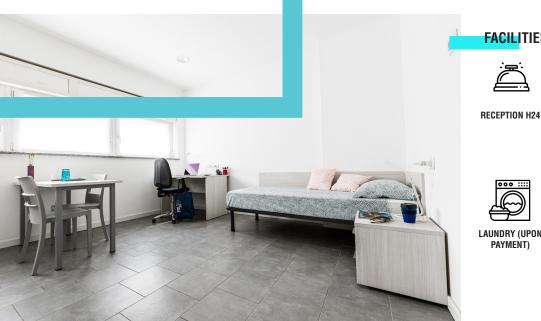

## **EINSTEIN RESIDENCE** Via Einstein, 6 - Milano

- ✓ Studio apartment with kitchenette and bathroom
- ✔ Central heating / refreshing system
- ✓ Ideal for Campus Leonardo
- ✔ Connections for Campus Bovisa
- ✓ Utilities and internet included
- ✔ Pans should be adapt for the induction cooking rings

#### **FACILITIES**

**RECEPTION H24** 

PAYMENT)

WI-FI

IRONING

**CLEANING** 

MACHINE (UPON PAYMENT)

GARDEN