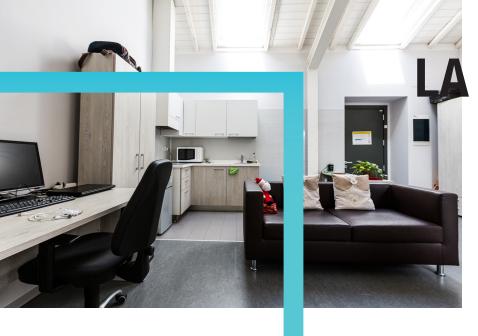

## **EINSTEIN RESIDENCE** Via Einstein, 6 - Milano

- ✓ Studio apartment with kitchenette and bathroom
- ✔ Central heating / refreshing system
- ✓ Ideal for Campus Leonardo
- ✔ Connections for Campus Bovisa
- ✓ Utilities and internet included
- ✔ Pans should be adapt for the induction cooking rings