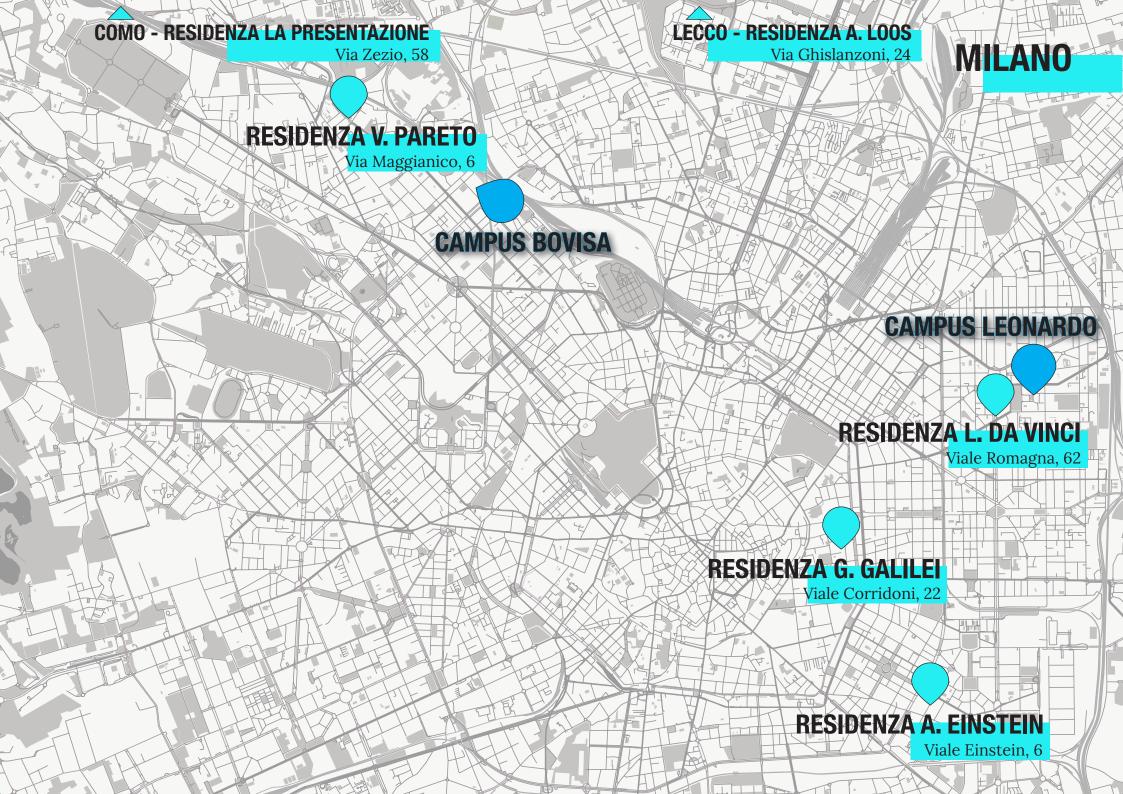

## **EINSTEIN RESIDENCE** Via Einstein, 6 - Milano

- ✓ Studio apartment with kitchenette and bathroom
- ✔ Central heating / refreshing system
- ✓ Ideal for Campus Leonardo
- ✔ Connections for Campus Bovisa
- ✓ Utilities and internet included
- ✔ Pans should be adapt for the induction cooking rings

# PARETO RESIDENCE

Via Maggianico, 6 - Milano

- ✓ Studio apartment with kitchenette and bathroom
- ✓ Central heating / refreshing system
- ✓ Ideal for Campus Bovisa
- ✓ Utilities and internet included

# GALILEO GALILEI RESIDENCE

Via Corridoni, 22 - Milano

SINGLE BEDROOM

€ 630/30 days

1 single bed

(Minimum stay of 30 days)

- ✓ Single bedroom with personal bathroom
- ✓ Central heating system
- ✓ In the center of the city
- ✓ Utilities and internet included
- ✓ Well connected with both the campuses

# ADOLF LOOS RESIDENCE

Via Ghislanzoni, 24 - Lecco

## LA PRESENTAZIONE RESIDENCE

Via Zezio, 58 - Como