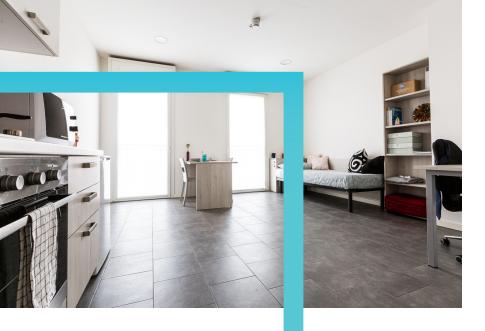

#### STUDIO APARTMENT WITH KITCHEN

€ 750/30 days

## **EINSTEIN RESIDENCE** Via Einstein, 6 - Milano

- ✓ Studio apartment with kitchenette and bathroom
- ✔ Central heating / refreshing system
- ✓ Ideal for Campus Leonardo
- ✔ Connections for Campus Bovisa
- ✓ Utilities and internet included
- ✔ Pans should be adapt for the induction cooking rings