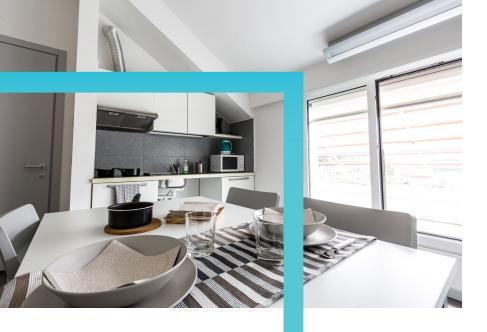

# **EINSTEIN RESIDENCE** Via Einstein, 6 - Milano

- ✓ Studio apartment with kitchenette and bathroom
- ✔ Central heating / refreshing system
- ✓ Ideal for Campus Leonardo
- ✔ Connections for Campus Bovisa
- ✓ Utilities and internet included
- ✔ Pans should be adapt for the induction cooking rings

# PARETO RESIDENCE

Via Maggianico, 6 - Milano

- ✓ Studio apartment with kitchenette and bathroom
- ✔ Central heating / refreshing system
- ✔ Ideal for Campus Bovisa
- ✓ Utilities and internet included