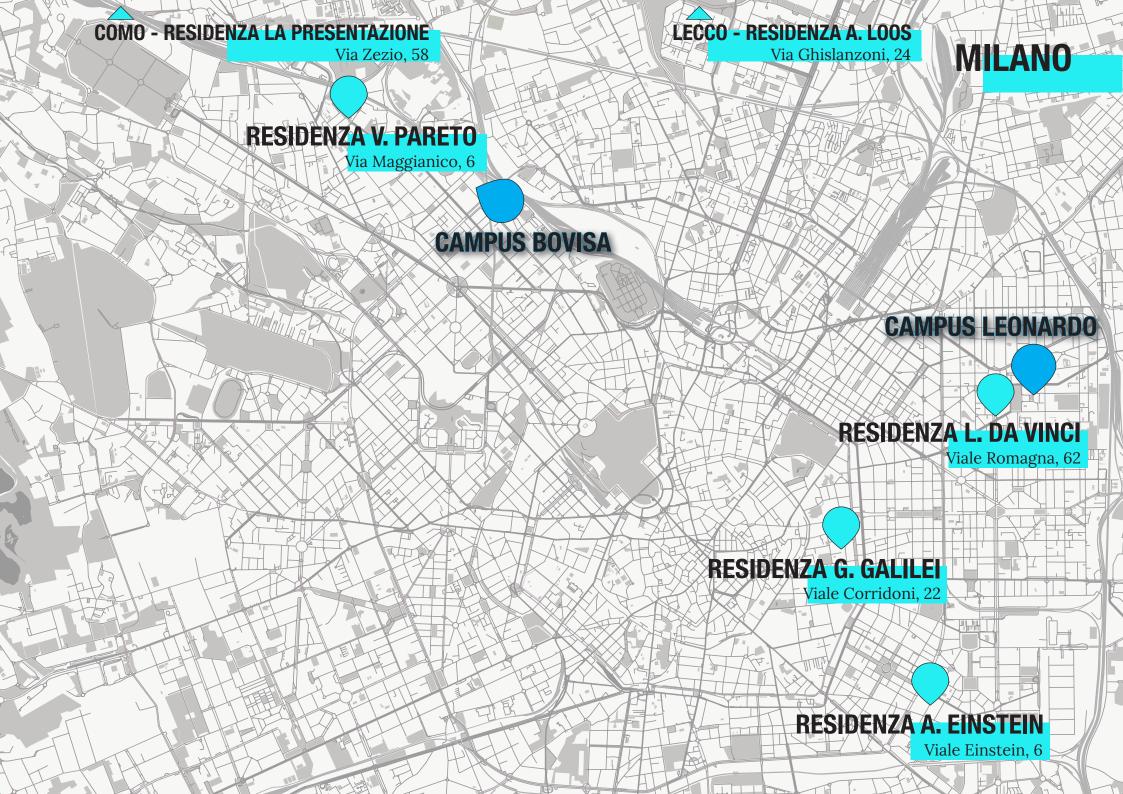

# **EINSTEIN RESIDENCE** Via Einstein, 6 - Milano

- ✓ Studio apartment with kitchenette and bathroom
- ✔ Central heating / refreshing system
- ✓ Ideal for Campus Leonardo
- ✔ Connections for Campus Bovisa
- ✓ Utilities and internet included
- ✔ Pans should be adapt for the induction cooking rings

# PARETO RESIDENCE

Via Maggianico, 6 - Milano

- ✓ Studio apartment with kitchenette and bathroom
- ✔ Central heating / refreshing system
- ✔ Ideal for Campus Bovisa
- ✓ Utilities and internet included

# GALILEO GALILEI RESIDENCE

Via Corridoni, 22 - Milano

SINGLE BEDROOM

€ 630/30 days

1 single bed

(Minimum stay of 30 days)

- ✓ Single bedroom with personal bathroom
- ✓ Central heating system
- ✓ In the center of the city
- ✓ Utilities and internet included
- ✓ Well connected with both the campuses

# ADOLF LOOS RESIDENCE

Via Ghislanzoni, 24 - Lecco

# LA PRESENTAZIONE RESIDENCE

Via Zezio, 58 - Como