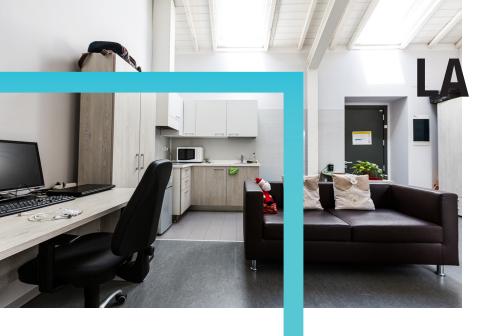

# **EINSTEIN RESIDENCE** Via Einstein, 6 - Milano

- ✓ Studio apartment with kitchenette and bathroom
- ✔ Central heating / refreshing system
- ✓ Ideal for Campus Leonardo
- ✔ Connections for Campus Bovisa
- ✓ Utilities and internet included
- ✔ Pans should be adapt for the induction cooking rings