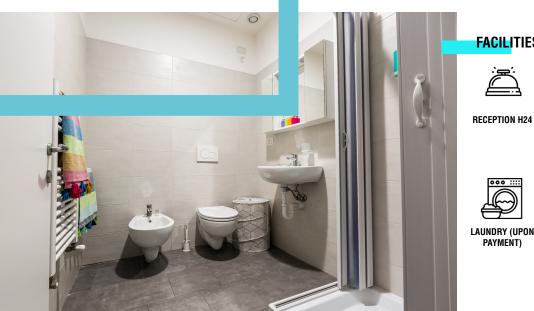

# **EINSTEIN RESIDENCE** Via Einstein, 6 - Milano

- ✓ Studio apartment with kitchenette and bathroom
- ✔ Central heating / refreshing system
- ✓ Ideal for Campus Leonardo
- ✔ Connections for Campus Bovisa
- ✓ Utilities and internet included
- ✔ Pans should be adapt for the induction cooking rings

#### **FACILITIES**

**RECEPTION H24** 

PAYMENT)

WI-FI

IRONING

**CLEANING** 

MACHINE (UPON PAYMENT)

**BIKE STORAGE** 