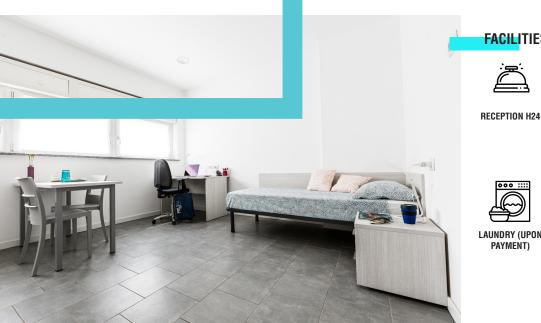

## STUDIO APARTMENT WITH KITCHEN

€ 750/30 days

# 1 single bed

(Minimum stay of 30 days)

# **EINSTEIN RESIDENCE** Via Einstein, 6 - Milano

- ✓ Studio apartment with kitchenette and bathroom
- ✔ Central heating / refreshing system
- ✓ Ideal for Campus Leonardo
- ✔ Connections for Campus Bovisa
- ✓ Utilities and internet included
- ✔ Pans should be adapt for the induction cooking rings

#### **FACILITIES**

**RECEPTION H24** 

PAYMENT)

WI-FI

IRONING

**CLEANING** 

MACHINE (UPON PAYMENT)

**BIKE STORAGE** 