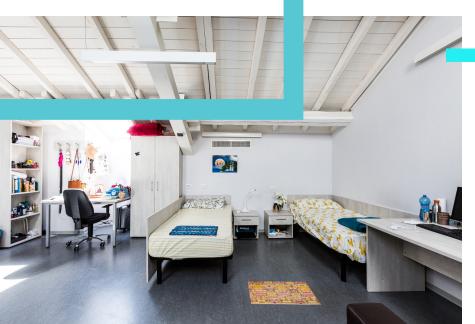

## 2 single beds

(Minimum stay of 30 days)

- ✓ Apartment with bedroom with 2 beds kitchenette and bathroom
- ✔ Central heating / refreshing system
- ✓ Utilities and internet included
- ✔ Basically equipped with tableware / kitchenware