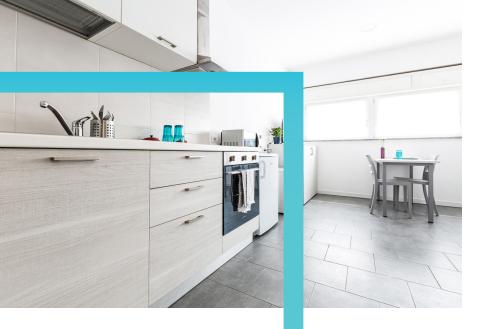

## STUDIO APARTMENT WITH KITCHEN

€ 750/30 days

# 1 single bed

(Minimum stay of 30 days)

# **EINSTEIN RESIDENCE** Via Einstein, 6 - Milano

- ✓ Studio apartment with kitchenette and bathroom
- ✔ Central heating / refreshing system
- ✓ Ideal for Campus Leonardo
- ✔ Connections for Campus Bovisa
- ✓ Utilities and internet included
- ✔ Pans should be adapt for the induction cooking rings