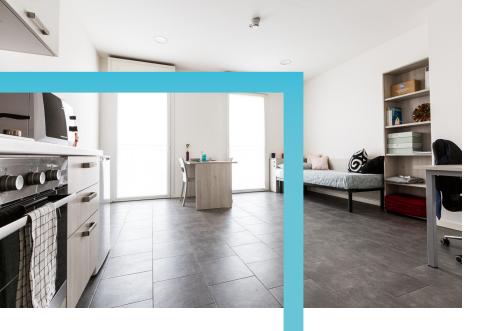

# **EINSTEIN RESIDENCE** Via Einstein, 6 - Milano

- ✓ Studio apartment with kitchenette and bathroom
- ✔ Central heating / refreshing system
- ✓ Ideal for Campus Leonardo
- ✔ Connections for Campus Bovisa
- ✓ Utilities and internet included
- ✔ Pans should be adapt for the induction cooking rings