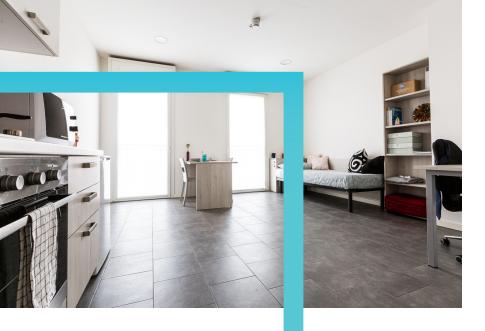

## EINSTEIN RESIDENCE Via Einstein, 6 - Milano

- ✓ Studio apartment with kitchenette and bathroom
- ✔ Central heating / refreshing system
- ✓ Ideal for Campus Leonardo
- ✔ Connections for Campus Bovisa
- ✓ Utilities and internet included
- ✔ Pans should be adapt for the induction cooking rings