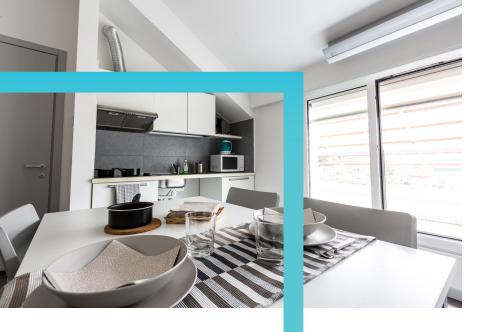

#### STUDIO APARTMENT WITH KITCHEN

€ 900/30 days

## EINSTEIN RESIDENCE Via Einstein, 6 - Milano

- ✓ Studio apartment with kitchenette and bathroom
- ✔ Central heating / refreshing system
- ✓ Ideal for Campus Leonardo
- ✔ Connections for Campus Bovisa
- ✓ Utilities and internet included
- ✔ Pans should be adapt for the induction cooking rings