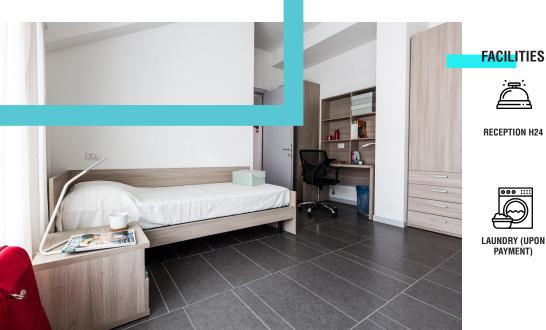

#### STUDIO APARTMENT WITH KITCHEN

€ 900/30 days

## 1 single bed

(Minimum stay of 30 days)

## EINSTEIN RESIDENCE Via Einstein, 6 - Milano

- ✓ Studio apartment with kitchenette and bathroom
- ✔ Central heating / refreshing system
- ✓ Ideal for Campus Leonardo
- ✔ Connections for Campus Bovisa
- ✓ Utilities and internet included
- ✔ Pans should be adapt for the induction cooking rings

#### **FACILITIES**

**RECEPTION H24** 

WI-FI

MACHINE (UPON PAYMENT)

STUDY ROOMS

TV ROOM

GYM

LAUNDRY (UPON PAYMENT)