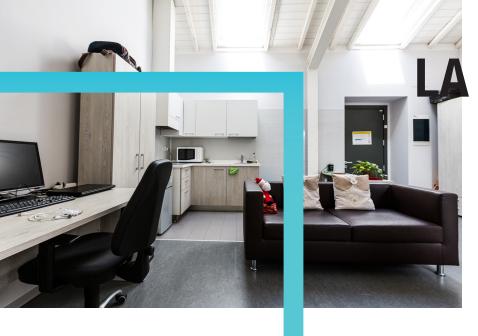

## LA PRESENTAZIONE RESIDENCE

Via Zezio, 58 - Como

#### **APARTMENT WITH KITCHEN**

€ 840/30 days

### 2 single beds

(Minimum stay of 30 days)

- ✔ Apartment open space with kitchenette and bathroom
- ✓ Central heating / refreshing system
- ✓ Utilities and internet included
- ✔ Bookable also for exclusive use
- ✔ For couples or for single use