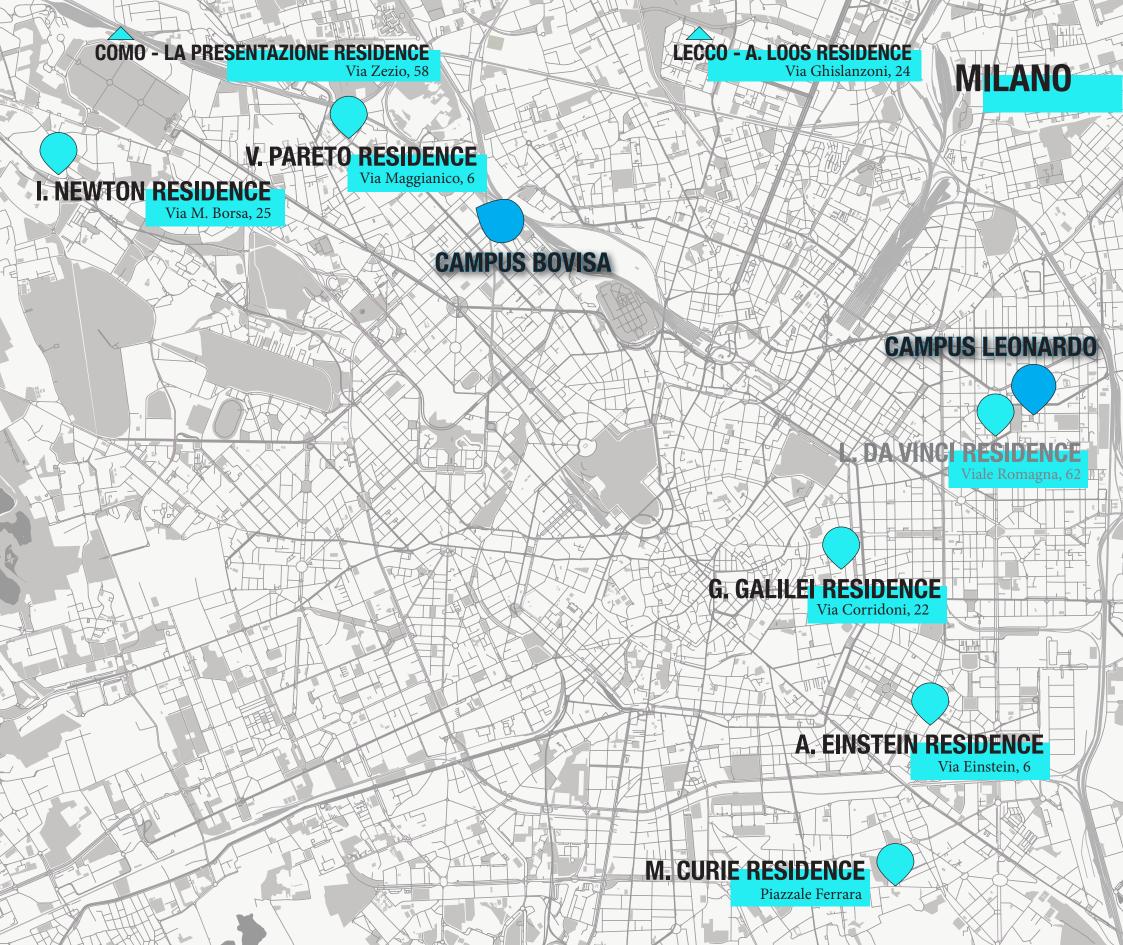

## EINSTEIN RESIDENCE Via Einstein, 6 - Milano

- ✓ Studio apartment with kitchenette and bathroom
- ✔ Central heating / refreshing system
- ✓ Ideal for Campus Leonardo
- ✔ Connections for Campus Bovisa
- ✓ Utilities and internet included
- ✔ Pans should be adapt for the induction cooking rings

# PARETO RESIDENCE

Via Maggianico, 6 - Milano

- ✓ Studio apartment with kitchenette and bathroom
- ✓ Central heating / refreshing system
- ✓ Ideal for Campus Bovisa
- ✓ Utilities and internet included

# GALILEO GALILEI RESIDENCE

Via Corridoni, 22 - Milano

SINGLE BEDROOM

€ 780/30 days

1 single bed

(Minimum stay of 30 days)

- ✓ Single bedroom with personal bathroom
- ✓ Central heating system
- ✓ In the center of the city
- ✓ Utilities and internet included
- ✓ Well connected with both the campuses

# ADOLF LOOS RESIDENCE

Via Ghislanzoni, 24 - Lecco

## LA PRESENTAZIONE RESIDENCE

Via Zezio, 58 - Como