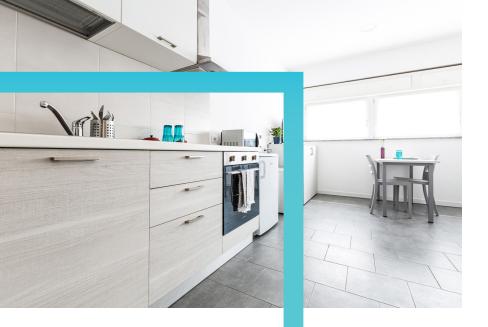

#### STUDIO APARTMENT WITH KITCHEN

€ 900/30 days

## EINSTEIN RESIDENCE Via Einstein, 6 - Milano

- ✓ Studio apartment with kitchenette and bathroom
- ✔ Central heating / refreshing system
- ✓ Ideal for Campus Leonardo
- ✔ Connections for Campus Bovisa
- ✓ Utilities and internet included
- ✔ Pans should be adapt for the induction cooking rings