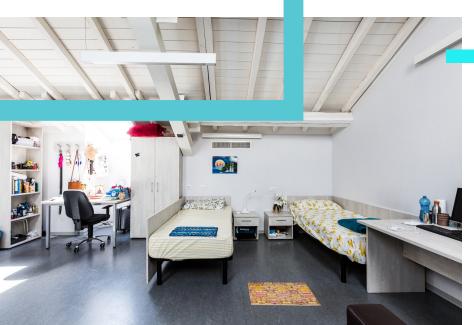

## LA PRESENTAZIONE RESIDENCE

Via Zezio, 58 - Como

#### **APARTMENT WITH KITCHEN**

€ 840/30 days

### 2 single beds

(Minimum stay of 30 days)

- ✔ Apartment open space with kitchenette and bathroom
- ✓ Central heating / refreshing system
- ✓ Utilities and internet included
- ✔ Bookable also for exclusive use
- ✔ For couples or for single use