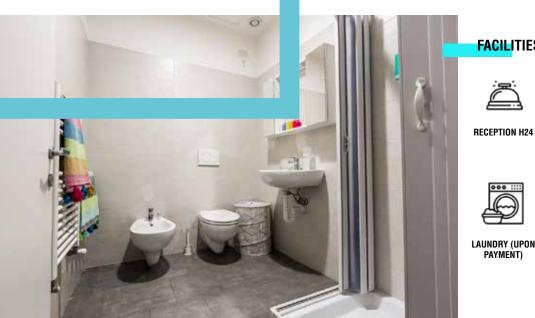

# EINSTEIN RESIDENCE

Via Einstein, 6 - Milano

- ✓ Studio apartment with kitchenette and bathroom
- √ Central heating / refreshing system
- √ Ideal for Campus Leonardo
- ✓ Connections for Campus Bovisa
- ✓ Utilities and internet included
- ✓ Pans should be adapt for the induction cooking rings