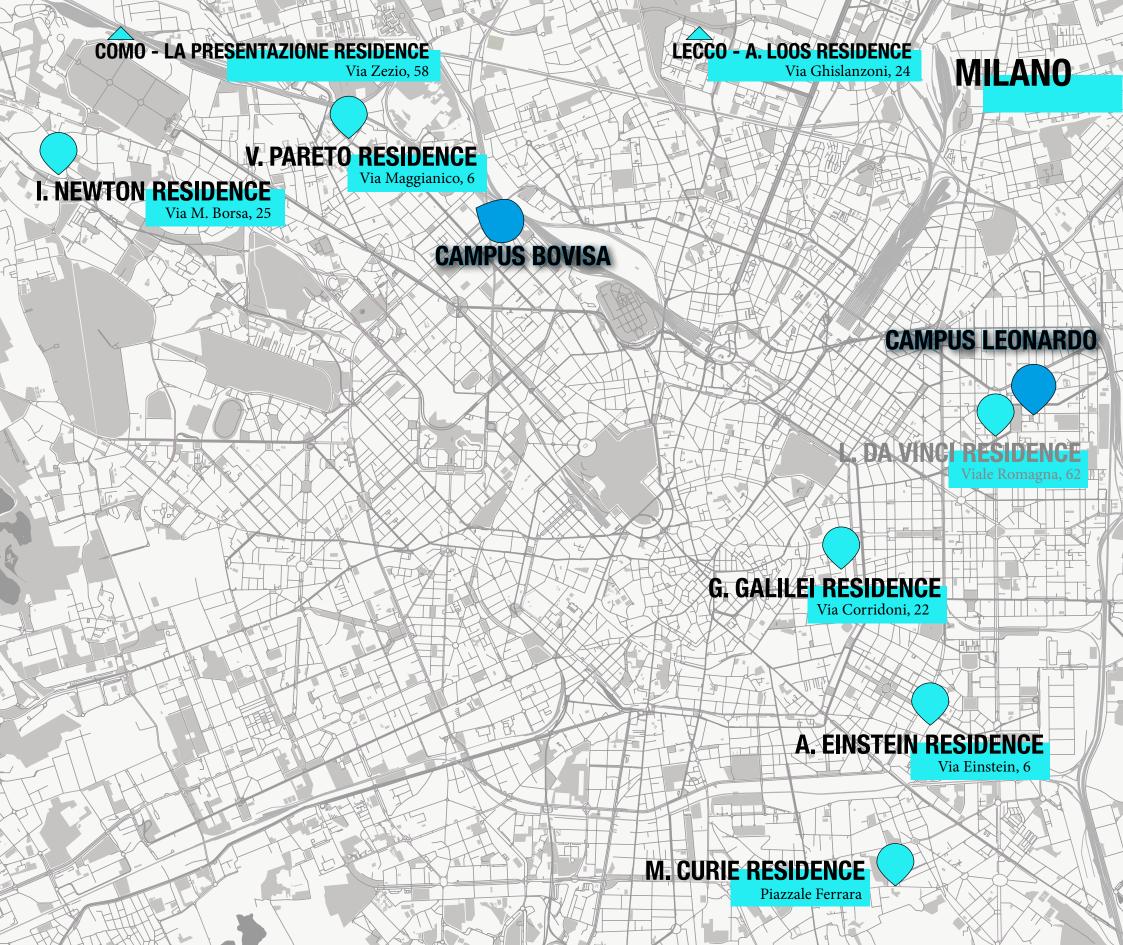

# EINSTEIN RESIDENCE

Via Einstein, 6 - Milano

- ✓ Studio apartment with kitchenette and bathroom
- √ Central heating / refreshing system
- √ Ideal for Campus Leonardo
- ✓ Connections for Campus Bovisa
- ✓ Utilities and internet included
- ✓ Pans should be adapt for the induction cooking rings

# PARETO RESIDENCE

Via Maggianico, 6 - Milano

- ✓ Studio apartment with kitchenette and bathroom
- ✓ Central heating / refreshing system
- √ Ideal for Campus Bovisa
- ✓ Utilities and internet included

# GALILEO GALILEI RESIDENCE

Via Corridoni, 22 - Milano

SINGLE BEDROOM

€ 780/30 days

1 single bed

(Minimum stay of 30 days)

- ✓ Single bedroom with personal bathroom
- ✓ Central heating system
- ✓ In the center of the city
- ✓ Utilities and internet included
- √ Well connected with both the campuses

# **ADOLF LOOS RESIDENCE**

Via Ghislanzoni, 24 - Lecco

**APARTMENT WITH KITCHEN** 

€ 840/30 days

2 single beds

(Minimum stay of 30 days)

- ✓ Apartment with bedroom with 2 beds kitchenette and bathroom
- √ Central heating / refreshing system
- √ Utilities and internet included
- ✓ Inside Polo Territoriale di Lecco
- ✓ Bookable also for exclusive use
- ✓ For couples or for single use

# LA PRESENTAZIONE RESIDENCE

Via Zezio, 58 - Como