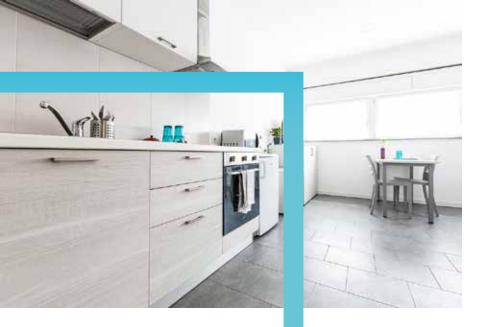

# STUDIO APARTMENT WITH KITCHEN

€ 900/30 days

# 1 single bed

(Minimum stay of 30 days)

# EINSTEIN RESIDENCE

Via Einstein, 6 - Milano

- ✓ Studio apartment with kitchenette and bathroom
- √ Central heating / refreshing system
- √ Ideal for Campus Leonardo
- ✓ Connections for Campus Bovisa
- ✓ Utilities and internet included
- ✓ Pans should be adapt for the induction cooking rings