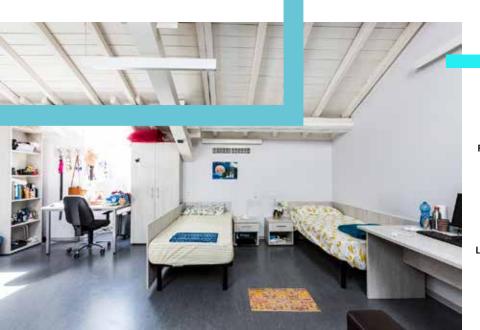

# LA PRESENTAZIONE RESIDENCE

Via Zezio, 58 - Como

# **APARTMENT WITH KITCHEN**

€ 840/30 days

# 2 single beds

(Minimum stay of 30 days)

- ✓ Apartment open space with kitchenette and bathroom
- √ Central heating / refreshing system
- ✓ Utilities and internet included
- ✓ Bookable also for exclusive use
- ✓ For couples or for single use