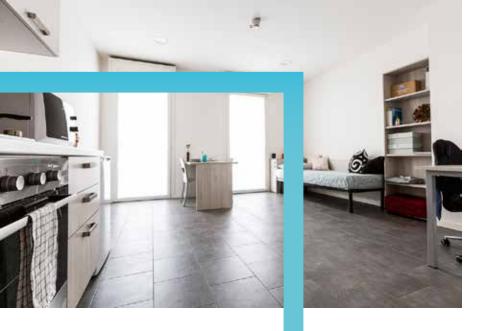

# EINSTEIN RESIDENCE

Via Einstein, 6 - Milano

- ✓ Studio apartment with kitchenette and bathroom
- √ Central heating / refreshing system
- √ Ideal for Campus Leonardo
- ✓ Connections for Campus Bovisa
- ✓ Utilities and internet included
- ✓ Pans should be adapt for the induction cooking rings