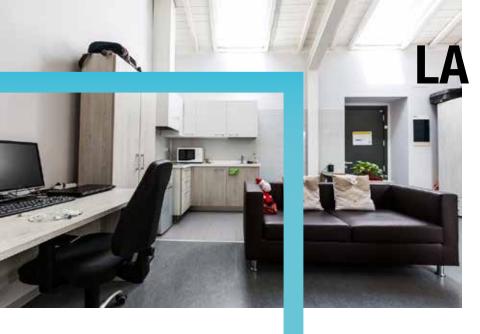

# LA PRESENTAZIONE RESIDENCE

Via Zezio, 58 - Como

# **APARTMENT WITH KITCHEN**

€ 840/30 days

# 2 single beds

(Minimum stay of 30 days)

- ✓ Apartment open space with kitchenette and bathroom
- √ Central heating / refreshing system
- ✓ Utilities and internet included
- ✓ Bookable also for exclusive use
- ✓ For couples or for single use