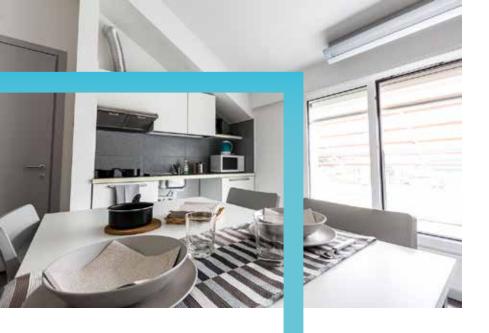

# EINSTEIN RESIDENCE

Via Einstein, 6 - Milano

- ✓ Studio apartment with kitchenette and bathroom
- √ Central heating / refreshing system
- √ Ideal for Campus Leonardo
- ✓ Connections for Campus Bovisa
- ✓ Utilities and internet included
- ✓ Pans should be adapt for the induction cooking rings