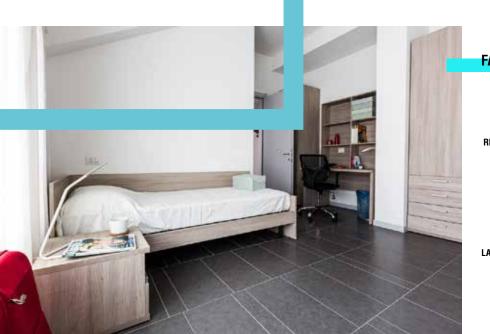

# EINSTEIN RESIDENCE

Via Einstein, 6 - Milano

- ✓ Studio apartment with kitchenette and bathroom
- √ Central heating / refreshing system
- √ Ideal for Campus Leonardo
- ✓ Connections for Campus Bovisa
- ✓ Utilities and internet included
- ✓ Pans should be adapt for the induction cooking rings