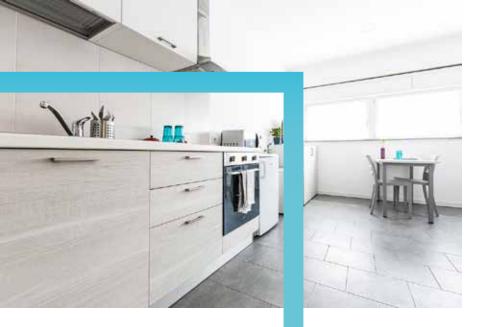

#### STUDIO APARTMENT WITH KITCHEN

€ 905/30 days

# EINSTEIN RESIDENCE

Via Einstein, 6 - Milano

- ✓ Studio apartment with kitchenette and bathroom
- √ Central heating / refreshing system
- √ Ideal for Campus Leonardo
- ✓ Connections for Campus Bovisa
- ✓ Utilities and internet included
- ✓ Pans should be adapt for the induction cooking rings