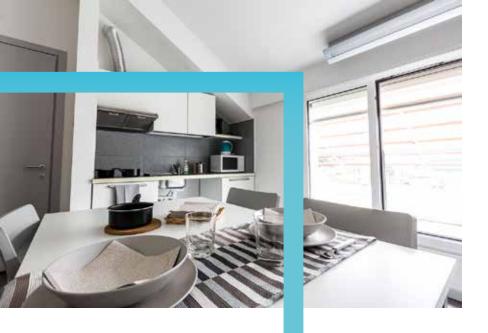

#### STUDIO APARTMENT WITH KITCHEN

€ 905/30 days

# EINSTEIN RESIDENCE

Via Einstein, 6 - Milano

- ✓ Studio apartment with kitchenette and bathroom
- √ Central heating / refreshing system
- √ Ideal for Campus Leonardo
- ✓ Connections for Campus Bovisa
- ✓ Utilities and internet included
- ✓ Pans should be adapt for the induction cooking rings