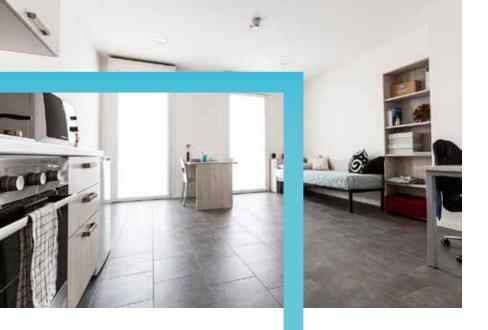

#### STUDIO APARTMENT WITH KITCHEN

€ 905/30 days

## 1 single bed

(Minimum stay of 30 days)

# EINSTEIN RESIDENCE

Via Einstein, 6 - Milano

- ✓ Studio apartment with kitchenette and bathroom
- √ Central heating / refreshing system
- √ Ideal for Campus Leonardo
- ✓ Connections for Campus Bovisa
- ✓ Utilities and internet included
- ✓ Pans should be adapt for the induction cooking rings