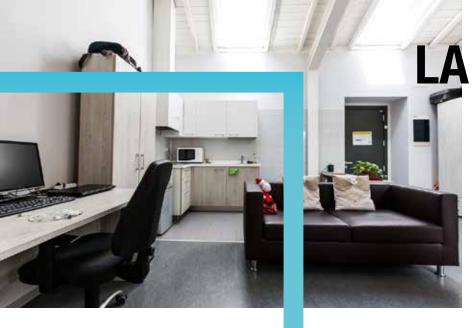

RECREATION

ROOM

STUDY ROOMS

TV ROOM

PRAYER ROOM

IRONING

LA PRESENTAZIONE RESIDENCE

Via Zezio, 58 - Como

#### **APARTMENT WITH KITCHEN**

€ 845/30 days

## 2 single beds

(Minimum stay of 30 days)

- ✓ Apartment open space with kitchenette and bathroom
- ✓ Central heating / refreshing system
- ✓ Utilities and internet included
- ✓ Bookable also for exclusive use
- ✓ For couples or for single use