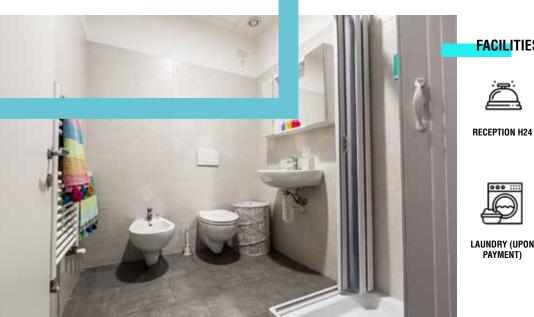

# EINSTEIN RESIDENCE

Via Einstein, 6 - Milano

- ✓ Studio apartment with kitchenette and bathroom
- √ Central heating / refreshing system
- √ Ideal for Campus Leonardo
- ✓ Connections for Campus Bovisa
- ✓ Utilities and internet included
- ✓ Pans should be adapt for the induction cooking rings

#### **FACILITIES**

**RECEPTION H24** 

IRONING

**SNACK VENDING** MACHINE

PRINT/COPY MACHINE

**COMMON AREAS** 

OUTDOOR EQUIPPED AREAS

GARDEN