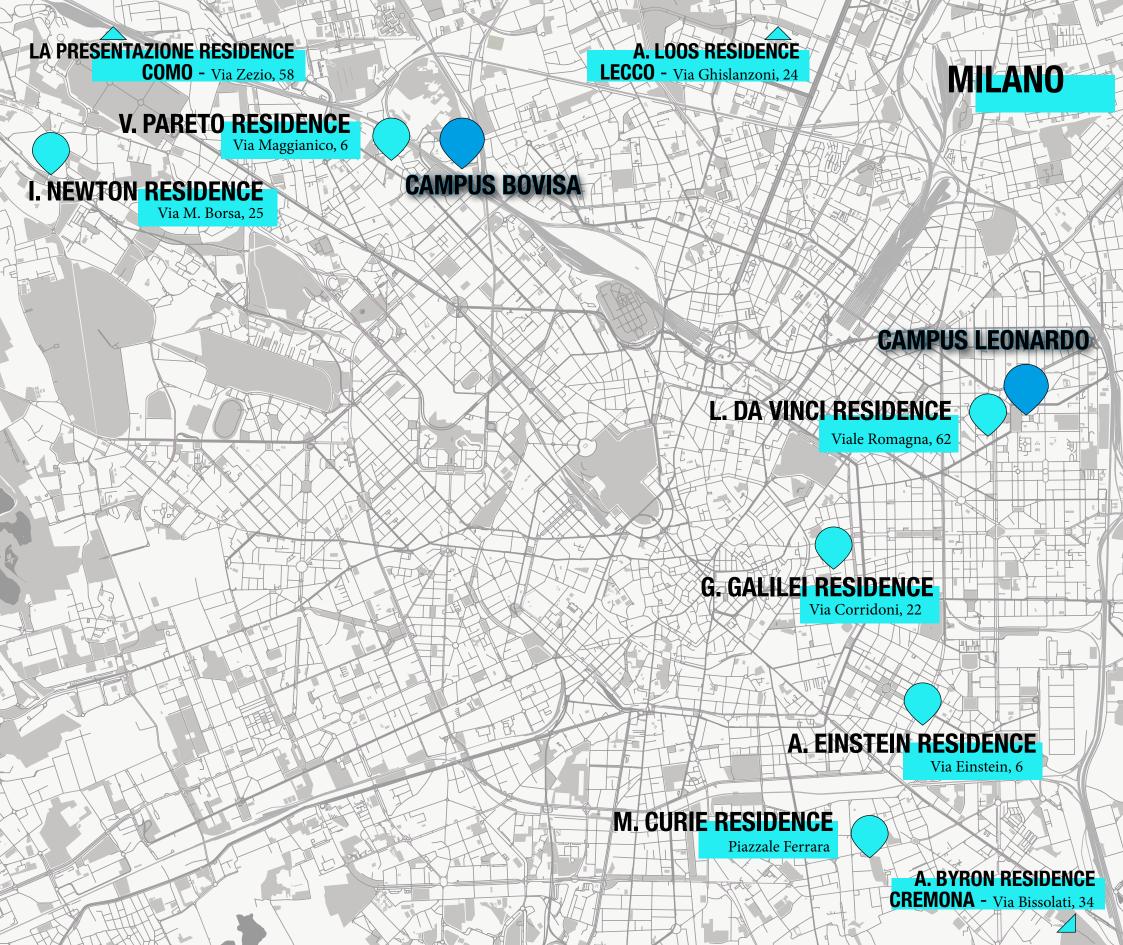

# EINSTEIN RESIDENCE

Via Einstein, 6 - Milano

- ✓ Studio apartment with kitchenette and bathroom
- √ Central heating / refreshing system
- √ Ideal for Campus Leonardo
- ✓ Connections for Campus Bovisa
- ✓ Utilities and internet included
- ✓ Pans should be adapt for the induction cooking rings

# PARETO RESIDENCE

Via Maggianico, 6 - Milano

- ✓ Studio apartment with kitchenette and bathroom
- ✓ Central heating / refreshing system
- √ Ideal for Campus Bovisa
- ✓ Utilities and internet included

# GALILEO GALILEI RESIDENCE

Via Corridoni, 22 - Milano

SINGLE BEDROOM

€ 785/30 days

1 single bed

(Minimum stay of 30 days)

- ✓ Single bedroom with personal bathroom
- ✓ Central heating system
- ✓ In the center of the city
- ✓ Utilities and internet included
- √ Well connected with both the campuses

# **ADOLF LOOS RESIDENCE**

Via Ghislanzoni, 24 - Lecco

RECREATION

ROOM

STUDY ROOMS

TV ROOM

PRAYER ROOM

IRONING

LA PRESENTAZIONE RESIDENCE

Via Zezio, 58 - Como